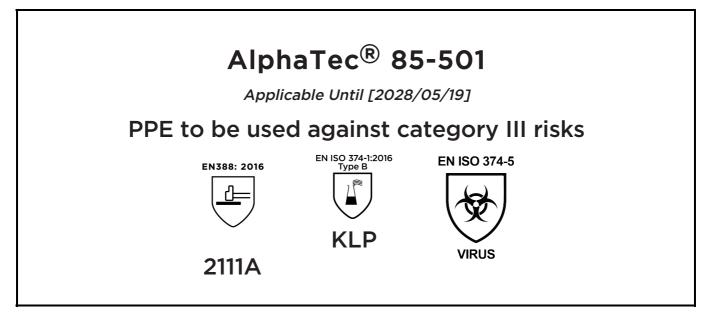

## **UK DECLARATION OF CONFORMITY**

The Manufacturer ANSELL HEALTHCARE EUROPE N.V. RIVERSIDE BUSINESS PARK, BLOCK J BOULEVARD INTERNATIONAL 55 B-1070 BRUSSELS BELGIUM

declares under his sole responsibility, that the PPE described hereafter:

is in conformity with the provisions of Regulation 2016/425 on personal protective equipment, as amended to apply in GB, and with the standards EN 388:2016 +A1:2018, EN ISO 21420:2020, EN ISO 374-1:2016, EN ISO 374-5:2016 and is identical to the PPE which is subject to the UK Type-examination (Module B, Annex V of the Regulation), under certificate number AB0321/24204-01/E00-00, issued by the Approved Body: